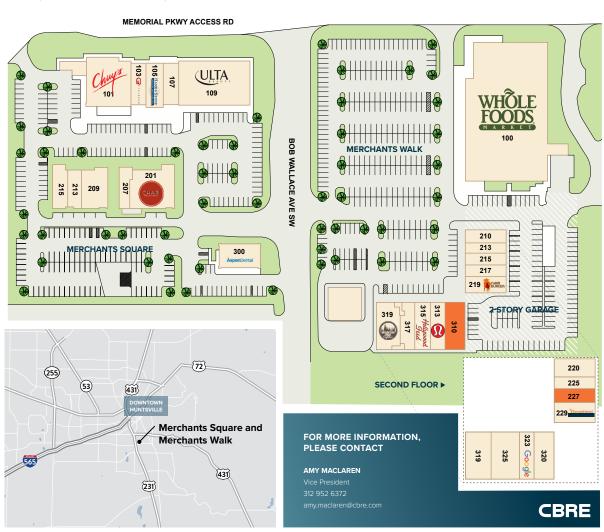

### **PROPERTY INFO**

- + 135,000 square feet of high-quality boutique shopping and dining, anchored by north Alabama's only Whole Foods Market
- + The property is situated directly adjacent to the Parkway Place, a 650,000 square foot regional mall anchored by Belk, Dillards and a dynamic mix of national retailers and specialty stores.
- + The Shops at Merchants Walk is a cataylist developement that extends the boundary of the already vibrant Parkway Place Mall. This expanded retail node connects new upscale retailers to the Huntsville CBD, the most affluent Huntsville neighborhoods and North Alabama's regional medical hubs. The demographics are highly correlated to an "upscale" customer base and the location creates the best type of retail environment which provides a regional draw, synergy and proximity to the affluence in Huntsville
- + The Shops at Merchants Walk fills a void for upscale shopping and polished casual dining options at an "in-town" location. It is one of North Alabama's most important retail projects and offers its patron's an opportunity to access a dynamic market in a world-class redevelopment.

#### **AVAILABLE SPACE**

Merchants Walk

- + Suite 227 2,355 SF
- + Suite 310 3,457 SF 2nd Gen Restaurant Space

# THE SHOPS AT MERCANTS WALK & THE SHOPS AT MERCHANTS SQUARE

930 - 931 BOB WALLACE AVE SW, HUNTSVILLE, AL 35801

| Huntsville, Alabama                                                              |                                                                                                                                            |                                                                                                                                  |  |  |
|----------------------------------------------------------------------------------|--------------------------------------------------------------------------------------------------------------------------------------------|----------------------------------------------------------------------------------------------------------------------------------|--|--|
| Mercha                                                                           | nts Square                                                                                                                                 |                                                                                                                                  |  |  |
| Suite                                                                            | Tenant                                                                                                                                     | SF                                                                                                                               |  |  |
| 101                                                                              | Chuy's                                                                                                                                     | 7,142 SF                                                                                                                         |  |  |
| 103                                                                              | Cycle Bar                                                                                                                                  | 2,197 SF                                                                                                                         |  |  |
| 105                                                                              | Hand & Stone                                                                                                                               | 2,499 SF                                                                                                                         |  |  |
| 107                                                                              | J. Whitener Boutique                                                                                                                       | 2,185 SF                                                                                                                         |  |  |
| 109                                                                              | ULTA                                                                                                                                       | 10,417 SF                                                                                                                        |  |  |
| 201                                                                              | Char                                                                                                                                       | 6,000 SF                                                                                                                         |  |  |
| 207                                                                              | Chop Chop Salad                                                                                                                            | 1,554 SF                                                                                                                         |  |  |
| 209                                                                              | Brass Tap                                                                                                                                  | 3,502 SF                                                                                                                         |  |  |
| 213                                                                              | Blossom Nails                                                                                                                              | 1,784 SF                                                                                                                         |  |  |
| 215                                                                              | Great Harvest                                                                                                                              | 2,102 SF                                                                                                                         |  |  |
|                                                                                  |                                                                                                                                            |                                                                                                                                  |  |  |
| <b>Mercha</b><br>Suite                                                           | nts Walk<br>Tenant                                                                                                                         | SF                                                                                                                               |  |  |
| 100                                                                              | Whole Foods Market                                                                                                                         | 42.010 SF                                                                                                                        |  |  |
| 210                                                                              | Maki Fresh                                                                                                                                 | 1.898 SF                                                                                                                         |  |  |
|                                                                                  | Noire Nails                                                                                                                                | 1.593 SF                                                                                                                         |  |  |
| 213                                                                              |                                                                                                                                            | .,555 5.                                                                                                                         |  |  |
| 213<br>215                                                                       |                                                                                                                                            | 1.732 SF                                                                                                                         |  |  |
| 213<br>215<br>217                                                                | Amazing Lash                                                                                                                               | 1,732 SF<br>1,801 SF                                                                                                             |  |  |
| 215<br>217                                                                       | Amazing Lash<br>Envy                                                                                                                       | 1,801 SF                                                                                                                         |  |  |
| 215<br>217<br>219                                                                | Amazing Lash<br>Envy<br>Farm Burger                                                                                                        | 1,801 SF<br>2,467 SF                                                                                                             |  |  |
| 215<br>217                                                                       | Amazing Lash<br>Envy                                                                                                                       | 1,801 SF<br>2,467 SF<br>1,593 SF                                                                                                 |  |  |
| 215<br>217<br>219<br>220                                                         | Amazing Lash<br>Envy<br>Farm Burger<br>Masters Salon                                                                                       | 1,801 SF<br>2,467 SF<br>1,593 SF<br>2,002 SF                                                                                     |  |  |
| 215<br>217<br>219<br>220<br>225                                                  | Amazing Lash<br>Envy<br>Farm Burger<br>Masters Salon<br>Healthsource<br>Available                                                          | 1,801 SF<br>2,467 SF<br>1,593 SF                                                                                                 |  |  |
| 215<br>217<br>219<br>220<br>225<br>227                                           | Amazing Lash<br>Envy<br>Farm Burger<br>Masters Salon<br>Healthsource                                                                       | 1,801 SF<br>2,467 SF<br>1,593 SF<br>2,002 SF<br>2,355 SF                                                                         |  |  |
| 215<br>217<br>219<br>220<br>225<br>227<br>229                                    | Amazing Lash Envy Farm Burger Masters Salon Healthsource Available Orange Theory                                                           | 1,801 SF<br>2,467 SF<br>1,593 SF<br>2,002 SF<br>2,355 SF<br>3,000 SF                                                             |  |  |
| 215<br>217<br>219<br>220<br>225<br>227<br>229<br>310                             | Amazing Lash Envy Farm Burger Masters Salon Healthsource Available Orange Theory Available                                                 | 1,801 SF<br>2,467 SF<br>1,593 SF<br>2,002 SF<br>2,355 SF<br>3,000 SF<br>3,457 SF                                                 |  |  |
| 215<br>217<br>219<br>220<br>225<br>227<br>229<br>310<br>313                      | Amazing Lash Envy Farm Burger Masters Salon Healthsource Available Orange Theory Available Lululemon                                       | 1,801 SF<br>2,467 SF<br>1,593 SF<br>2,002 SF<br>2,355 SF<br>3,000 SF<br>3,457 SF<br>2,601 SF                                     |  |  |
| 215<br>217<br>219<br>220<br>225<br>227<br>229<br>310<br>313<br>315               | Amazing Lash Envy Farm Burger Masters Salon Healthsource Available Orange Theory Available Lululemon Hollywood Feed                        | 1,801 SF<br>2,467 SF<br>1,593 SF<br>2,002 SF<br>2,355 SF<br>3,000 SF<br>3,457 SF<br>2,601 SF<br>2,737 SF                         |  |  |
| 215<br>217<br>219<br>220<br>225<br>227<br>229<br>310<br>313<br>315<br>317        | Amazing Lash Envy Farm Burger Masters Salon Healthsource Available Orange Theory Available Lululemon Hollywood Feed Dress Up               | 1,801 SF<br>2,467 SF<br>1,593 SF<br>2,002 SF<br>2,355 SF<br>3,000 SF<br>3,457 SF<br>2,601 SF<br>2,737 SF<br>2,316 SF             |  |  |
| 215<br>217<br>219<br>220<br>225<br>227<br>229<br>310<br>313<br>315<br>317<br>319 | Amazing Lash Envy Farm Burger Masters Salon Healthsource Available Orange Theory Available Lululemon Hollywood Feed Dress Up Mountain High | 1,801 SF<br>2,467 SF<br>1,593 SF<br>2,002 SF<br>2,355 SF<br>3,000 SF<br>3,457 SF<br>2,601 SF<br>2,737 SF<br>2,316 SF<br>8,000 SF |  |  |