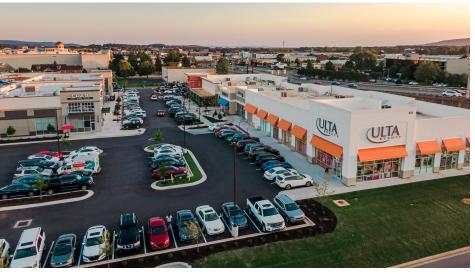

### THE SHOPS AT MERCHANTS SQUARE

# THE SHOPS AT MERCANTS WALK & THE SHOPS AT MERCHANTS SQUARE

930 - 931 BOB WALLACE AVE SW, HUNTSVILLE, AL 35801

| Huntsville, Alabama                                                              |                                                                                                                                            |                                                                                                                                  |  |  |
|----------------------------------------------------------------------------------|--------------------------------------------------------------------------------------------------------------------------------------------|----------------------------------------------------------------------------------------------------------------------------------|--|--|
| Mercha                                                                           | nts Square                                                                                                                                 |                                                                                                                                  |  |  |
| Suite                                                                            | Tenant                                                                                                                                     | SF                                                                                                                               |  |  |
| 101                                                                              | Chuy's                                                                                                                                     | 7,142 SF                                                                                                                         |  |  |
| 103                                                                              | Cycle Bar                                                                                                                                  | 2,197 SF                                                                                                                         |  |  |
| 105                                                                              | Hand & Stone                                                                                                                               | 2,499 SF                                                                                                                         |  |  |
| 107                                                                              | J. Whitener Boutique                                                                                                                       | 2,185 SF                                                                                                                         |  |  |
| 109                                                                              | ULTA                                                                                                                                       | 10,417 SF                                                                                                                        |  |  |
| 201                                                                              | Char                                                                                                                                       | 6,000 SF                                                                                                                         |  |  |
| 207                                                                              | Chop Chop Salad                                                                                                                            | 1,554 SF                                                                                                                         |  |  |
| 209                                                                              | Brass Tap                                                                                                                                  | 3,502 SF                                                                                                                         |  |  |
| 213                                                                              | Blossom Nails                                                                                                                              | 1,784 SF                                                                                                                         |  |  |
| 215                                                                              | Great Harvest                                                                                                                              | 2,102 SF                                                                                                                         |  |  |
|                                                                                  |                                                                                                                                            |                                                                                                                                  |  |  |
| <b>Mercha</b><br>Suite                                                           | nts Walk<br>Tenant                                                                                                                         | SF                                                                                                                               |  |  |
| 100                                                                              | Whole Foods Market                                                                                                                         | 42.010 SF                                                                                                                        |  |  |
| 210                                                                              | Maki Fresh                                                                                                                                 | 1.898 SF                                                                                                                         |  |  |
|                                                                                  | Noire Nails                                                                                                                                | 1.593 SF                                                                                                                         |  |  |
| 213                                                                              |                                                                                                                                            | .,555 5.                                                                                                                         |  |  |
| 213<br>215                                                                       |                                                                                                                                            | 1.732 SF                                                                                                                         |  |  |
| 213<br>215<br>217                                                                | Amazing Lash                                                                                                                               | 1,732 SF<br>1,801 SF                                                                                                             |  |  |
| 215<br>217                                                                       | Amazing Lash<br>Envy                                                                                                                       | 1,801 SF                                                                                                                         |  |  |
| 215<br>217<br>219                                                                | Amazing Lash<br>Envy<br>Farm Burger                                                                                                        | 1,801 SF<br>2,467 SF                                                                                                             |  |  |
| 215<br>217                                                                       | Amazing Lash<br>Envy                                                                                                                       | 1,801 SF<br>2,467 SF<br>1,593 SF                                                                                                 |  |  |
| 215<br>217<br>219<br>220                                                         | Amazing Lash<br>Envy<br>Farm Burger<br>Masters Salon                                                                                       | 1,801 SF<br>2,467 SF<br>1,593 SF<br>2,002 SF                                                                                     |  |  |
| 215<br>217<br>219<br>220<br>225                                                  | Amazing Lash<br>Envy<br>Farm Burger<br>Masters Salon<br>Healthsource<br>Available                                                          | 1,801 SF<br>2,467 SF<br>1,593 SF                                                                                                 |  |  |
| 215<br>217<br>219<br>220<br>225<br>227                                           | Amazing Lash<br>Envy<br>Farm Burger<br>Masters Salon<br>Healthsource                                                                       | 1,801 SF<br>2,467 SF<br>1,593 SF<br>2,002 SF<br>2,355 SF                                                                         |  |  |
| 215<br>217<br>219<br>220<br>225<br>227<br>229                                    | Amazing Lash Envy Farm Burger Masters Salon Healthsource Available Orange Theory                                                           | 1,801 SF<br>2,467 SF<br>1,593 SF<br>2,002 SF<br>2,355 SF<br>3,000 SF                                                             |  |  |
| 215<br>217<br>219<br>220<br>225<br>227<br>229<br>310                             | Amazing Lash Envy Farm Burger Masters Salon Healthsource Available Orange Theory Available                                                 | 1,801 SF<br>2,467 SF<br>1,593 SF<br>2,002 SF<br>2,355 SF<br>3,000 SF<br>3,457 SF                                                 |  |  |
| 215<br>217<br>219<br>220<br>225<br>227<br>229<br>310<br>313                      | Amazing Lash Envy Farm Burger Masters Salon Healthsource Available Orange Theory Available Lululemon                                       | 1,801 SF<br>2,467 SF<br>1,593 SF<br>2,002 SF<br>2,355 SF<br>3,000 SF<br>3,457 SF<br>2,601 SF                                     |  |  |
| 215<br>217<br>219<br>220<br>225<br>227<br>229<br>310<br>313<br>315               | Amazing Lash Envy Farm Burger Masters Salon Healthsource Available Orange Theory Available Lululemon Hollywood Feed                        | 1,801 SF<br>2,467 SF<br>1,593 SF<br>2,002 SF<br>2,355 SF<br>3,000 SF<br>3,457 SF<br>2,601 SF<br>2,737 SF                         |  |  |
| 215<br>217<br>219<br>220<br>225<br>227<br>229<br>310<br>313<br>315<br>317        | Amazing Lash Envy Farm Burger Masters Salon Healthsource Available Orange Theory Available Lululemon Hollywood Feed Dress Up               | 1,801 SF<br>2,467 SF<br>1,593 SF<br>2,002 SF<br>2,355 SF<br>3,000 SF<br>3,457 SF<br>2,601 SF<br>2,737 SF<br>2,316 SF             |  |  |
| 215<br>217<br>219<br>220<br>225<br>227<br>229<br>310<br>313<br>315<br>317<br>319 | Amazing Lash Envy Farm Burger Masters Salon Healthsource Available Orange Theory Available Lululemon Hollywood Feed Dress Up Mountain High | 1,801 SF<br>2,467 SF<br>1,593 SF<br>2,002 SF<br>2,355 SF<br>3,000 SF<br>3,457 SF<br>2,601 SF<br>2,737 SF<br>2,316 SF<br>8,000 SF |  |  |